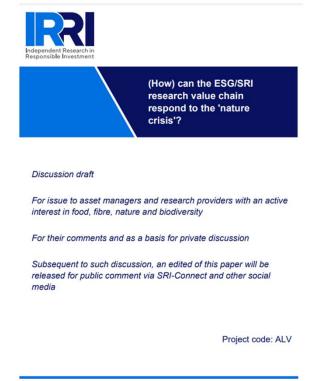

# Nature crisis: Discussion paper

# How can ESG respond to the 'nature crisis'?

### A discussion paper

# Identifies six types of research needed by investors seeking to respond to the nature crisis

- Priority research types required:
  - Case-making research
  - Science and policy analysis
  - Fundamental deep-dive analysis
- Secondary research types required:
  - 'Big data' approaches
  - Rough-cut evaluations
  - Disclosure regulation

# ... and identifies actions for research providers and asset managers

Author: SRI-Connect Date: April 2021